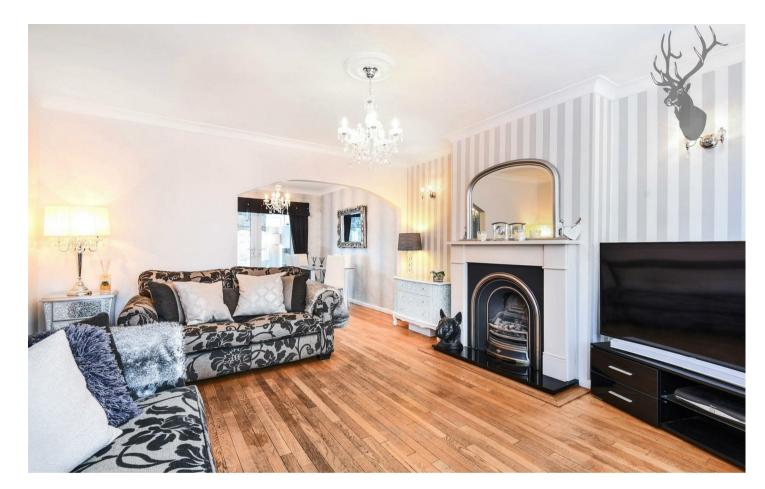

Purlieu Way, Epping, CM16

A spacious three bedroom semi-detached family home, just a short walk to Theydon Bois Central Line Station, sought after primary school, shops and amenities.

Accommodation is arranged over two floors comprising living room with feature fire place and solid wood flooring, smart kitchen/diner with Corian work tops, breakfast bar and integrated appliances and wrap around conservatory with utility room, The first floor hosts three bedrooms, two of which are generous sized doubles and one smaller bedroom and family bathroom. The first floor offers expansive views of rolling countryside which really completes the property.