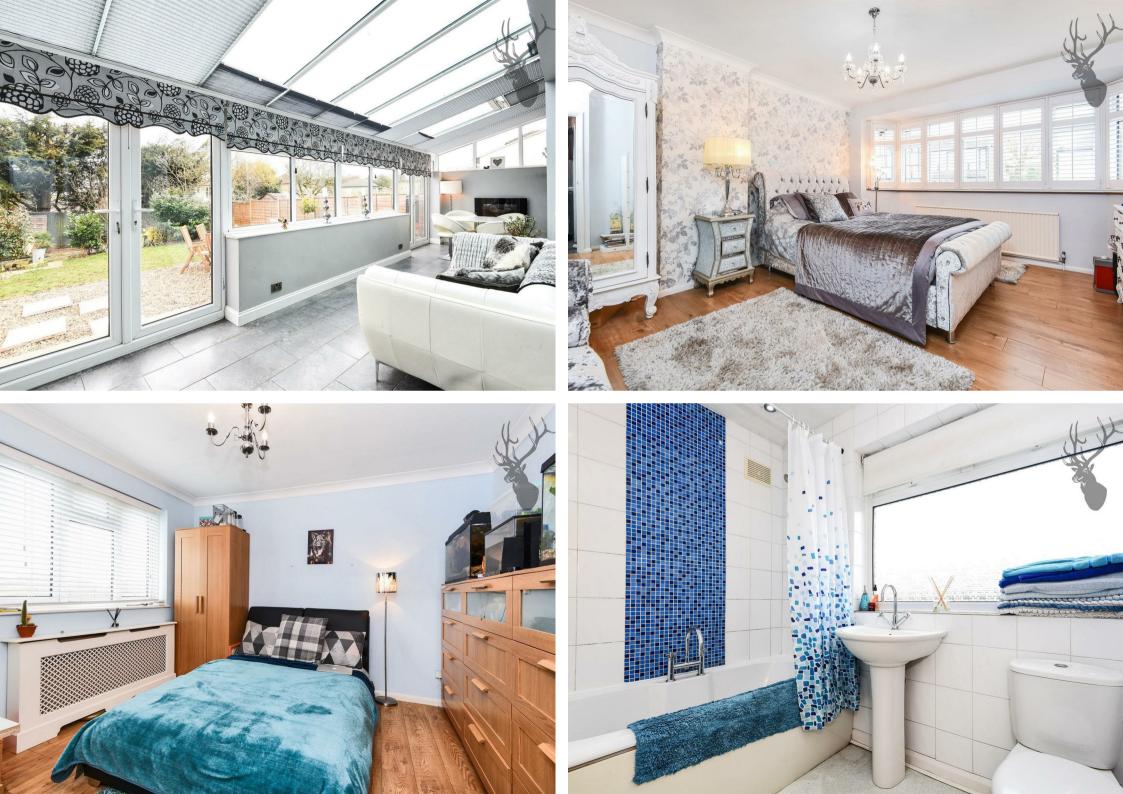

Purlieu Way, Epping, CM16

A spacious three bedroom semi-detached family home, just a short walk to Theydon Bois Central Line Station, sought after primary school, shops and amenities.

Accommodation is arranged over two floors comprising living room with feature fire place and solid wood flooring, smart kitchen/diner with Corian work tops, breakfast bar and integrated appliances and wrap around conservatory with utility room, The first floor hosts three bedrooms, two of which are generous sized doubles and one smaller bedroom and family bathroom. The first floor offers expansive views of rolling countryside which really completes the property.

## Freehold

- Semi-Detached Family
  Three Bedrooms
  House
- Garage & Off Street Parking
  Potential To Extend
- Views Of Rolling
  Countryside
- Village Location

Whilst every attempt has been made to ensure the accuracy of the floor plan contained here, measurements of doors, windows and rooms are approximate and no responsibility is taken for any error, omission or misstatement. These plans are for representation purposes only as defined by RICS Code of Measuring Practice and should be used as such by any prospective purchaser. Specifically no guarantee is given on the total square footage of the property if quoted on this plan. Any figure given is for initial guidance only and should not be relied on as a basis of valuation.