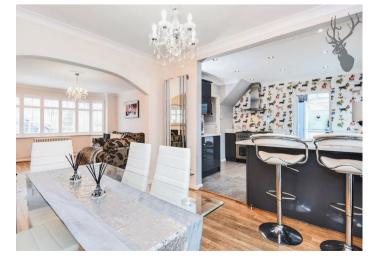

Purlieu Way, Epping, CM16

A spacious three bedroom semi-detached family home, just a short walk to Theydon Bois Central Line Station, sought after primary school, shops and amenities.

Accommodation is arranged over two floors comprising living room with feature fire place and solid wood flooring, smart kitchen/diner with Corian work tops, breakfast bar and integrated appliances and wrap around conservatory with utility room, The first floor hosts three bedrooms, two of which are generous sized doubles and one smaller bedroom and family bathroom. The first floor offers expansive views of rolling countryside which really completes the property.