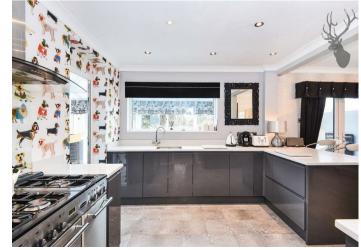

Purlieu Way, Epping, CM16

A spacious three bedroom semi-detached family home, just a short walk to Theydon Bois Central Line Station, sought after primary school, shops and amenities.

Accommodation is arranged over two floors comprising living room with feature fire place and solid wood flooring, smart kitchen/diner with Corian work tops, breakfast bar and integrated appliances and wrap around conservatory with utility room, The first floor hosts three bedrooms, two of which are generous sized doubles and one smaller bedroom and family bathroom. The first floor offers expansive views of rolling countryside which really completes the property.