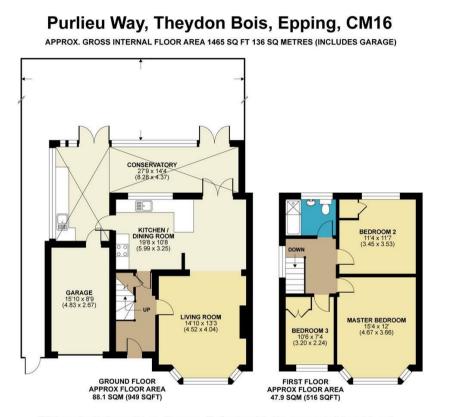

## Freehold

- Semi-Detached Family
  Three Bedrooms
  House
- Garage & Off Street Parking
  Potential To Extend
- Views Of Rolling
  Countryside
- Village Location

Whilst every attempt has been made to ensure the accuracy of the floor plan contained here, measurements of doors, windows and rooms are approximate and no responsibility is taken for any error, omission or misstatement. These plans are for representation purposes only as defined by RICS Code of Measuring Practice and should be used as such by any prospective purchaser. Specifically no guarantee is given on the total square footage of the property if quoted on this plan. Any figure given is for initial guidance only and should not be relied on as a basis of valuation.